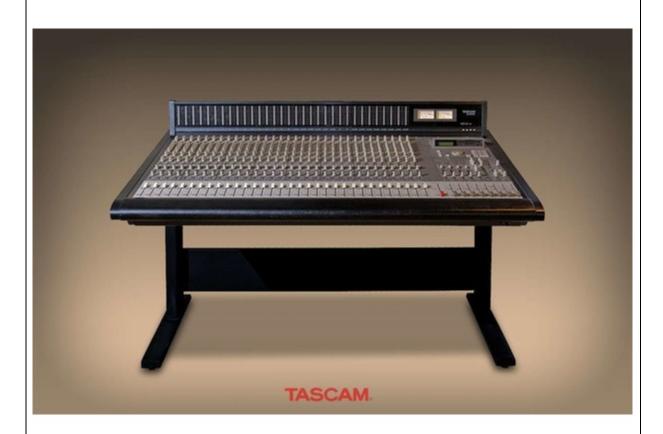

### Console:

Vintage 90's Tascam M-3700 model

The Tascam M-3700 was the latest in a long line of successful consoles of the 90's. Maintained to a high standard this console is the heart of the studio. Designed for flexibility without compromising performance. The Tascam M-3700 is a 32 input channel console with built in VCA Automation.