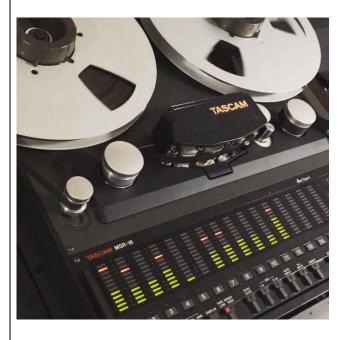

# **Standard Equipment:**

### Console:

Vintage 90's Tascam M-3700 model



The Tascam M-3700 was the latest in a long line of successful consoles of the 90's. Maintained to a high standard this console is the heart of the studio. Designed for flexibility without compromising performance. The Tascam M-3700 is a 32 input channel console with built in VCA Automation.

# **Analog Recording:**

Tascam MSR-16 Multi Track Reel to Reel recorder



### Outboard

DBX 266xl Compressor Expander/Gate Dual Mono/Stereo

DBX 266xl Compressor Expander/Gate Dual Mono/Stereo

Alesis Midiverb 4 Dual channel Mono/Stereo multi effects processor

Zoom Stereo multi effects processor

Rocktron Intellifex Stereo multi effects processor

Denon DN300R MkII

### Microphones

AKG P17 (matched pair - Small diaphragm condenser)

AKG P17 (matched pair - Small diaphragm condenser)

AKG P17

AKG P2

AKG P4

AKG P4

AKG P4

Rode NT1a (Large diaphragm condenser)

Rode M3 (Medium diaphragm condenser)

Rode NT3 (Medium diaphragm condenser)

Rode M5 (matched pair - 1\2" condenser)

Rode M5 (matched pair –  $1\2$ "condenser)

Shure PG56

Shure PG56

Shure SM58

Shure PG48

Shure PG58

Shure PG58

Thomann MB 85

### **Monitors**:

Audio Technica ATH M30x Headphone